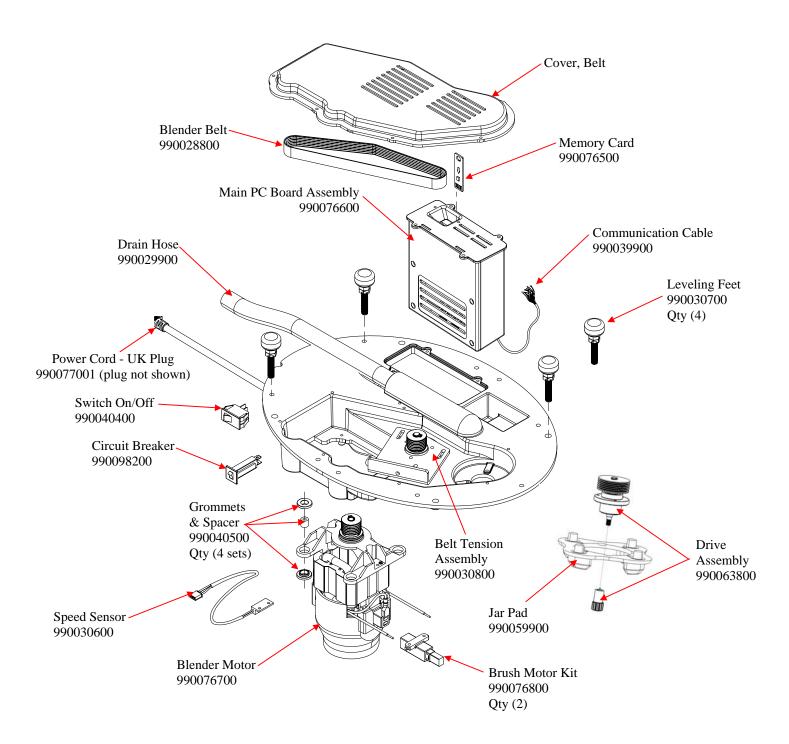

## Replacement Parts Diagram Model HBS1200-UK (Series A-B)

PROPRIETARY RIGHTS NOTICE and has been provided to you for a limited purpose. It must be returned or destroyed upon request. Disclosure, reproduction or use of this document and any information contained within it, in full or in part, for any purpose is forbidden without the prior written consent of HBB. No photographs may be taken of any article fabricated or assembled from this document without the prior written consent of HBB.

|                                         | Revision Description: Changed Circuit Breaker part number |          |                |        |             |              |      |   |
|-----------------------------------------|-----------------------------------------------------------|----------|----------------|--------|-------------|--------------|------|---|
| Hamilton Beach<br>4421 Waterfront Drive | Request Number:                                           | HQE-8023 | Revision Date: |        | 6/23/09     | Approved by: |      |   |
| Glen Allen, VA 23060                    | Issue Code(s):                                            | CS, SP   | Page:          | 2 of 3 | Document #: | 510019000    | Rev: | D |