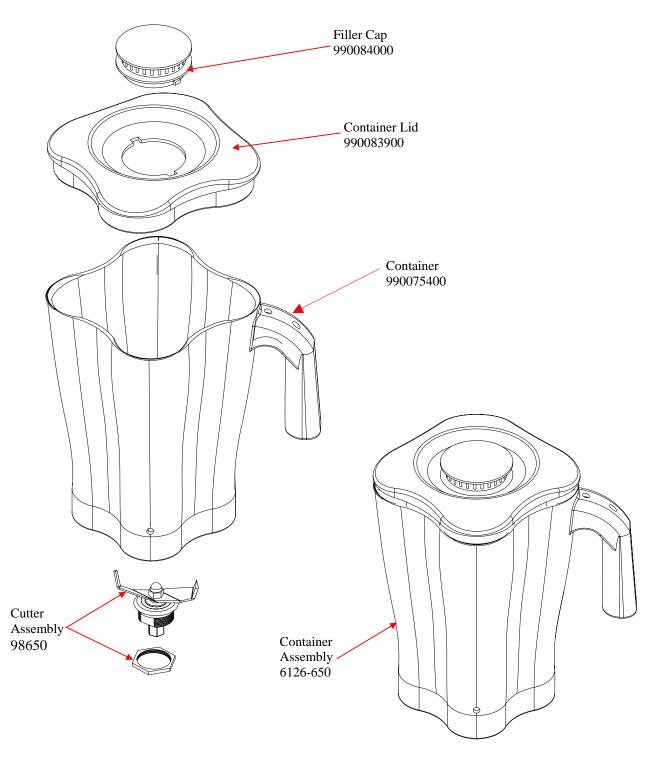

Replacement Parts Diagram
Model HBS1200-UK (Series A-B)

PROPRIETARY RIGHTS NOTICE and has been provided to you for a limited purpose. It must be returned or destroyed upon request. Disclosure, reproduction or use of this document and any information contained within it, in full or in part, for any purpose is forbidden without the prior written consent of HBB. No photographs may be taken of any article fabricated or assembled from this document without the prior written consent of HBB.

| Hawilton Doorle                         | Revision Description: Changed Circuit Breaker part number |          |         |         |             |              |      |   |
|-----------------------------------------|-----------------------------------------------------------|----------|---------|---------|-------------|--------------|------|---|
| Hamilton Beach<br>4421 Waterfront Drive | Request Number:                                           | HQE-8023 | Revisio | n Date: | 6/23/09     | Approved by: |      |   |
| Glen Allen, VA 23060                    | Issue Code(s):                                            | CS, SP   | Page:   | 3 of 3  | Document #: | 510019000    | Rev: | D |