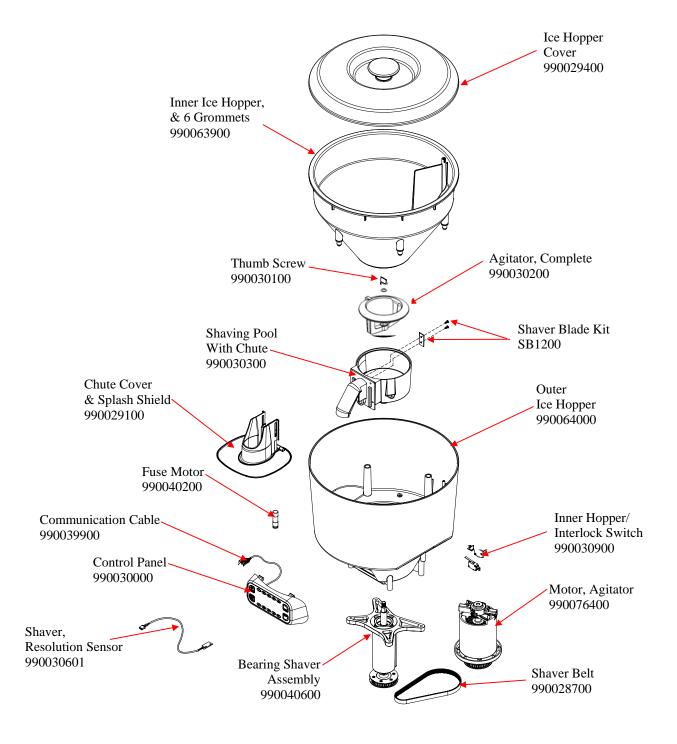

## Replacement Parts Diagram Model HBS1200-UK (Series A-B)

PROPRIETARY RIGHTS NOTICE and has been provided to you for a limited purpose. It must be returned or destroyed upon request. Disclosure, reproduction or use of this document and any information contained within it, in full or in part, for any purpose is forbidden without the prior written consent of HBB. No photographs may be taken of any article fabricated or assembled from this document without the prior written consent of HBB.

| 4421 | <b>amilton Beach</b><br>421 Waterfront Drive | Revision Description | on: Changed Cir | Changed Circuit Breaker part number |         |             |              |      |   |  |  |
|------|----------------------------------------------|----------------------|-----------------|-------------------------------------|---------|-------------|--------------|------|---|--|--|
|      |                                              | Request Number:      | HQE-8023        | Revisio                             | n Date: | 6/23/09     | Approved by: |      |   |  |  |
|      | Glen Allen, VA 23060                         | Issue Code(s):       | CS, SP          | Page:                               | 1 of 3  | Document #: | 510019000    | Rev: | D |  |  |